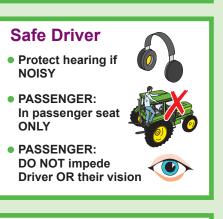

## **MACHINE SAFETY**

REMEMBER - RUSHING, FRUSTRATION, FATIGUE AND COMPLACENCY CAUSES ACCIDENTS!

YOUR FAMILY NEEDS YOU