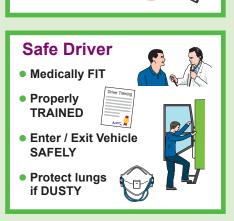

## **MACHINE SAFETY**

REMEMBER - RUSHING, FRUSTRATION, FATIGUE AND COMPLACENCY CAUSES ACCIDENTS!

YOUR FAMILY NEEDS YOU