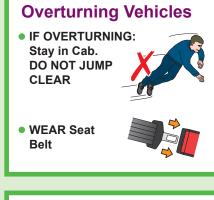

## **MACHINE SAFETY**

REMEMBER - RUSHING, FRUSTRATION, FATIGUE AND COMPLACENCY CAUSES ACCIDENTS!

YOUR FAMILY NEEDS YOU