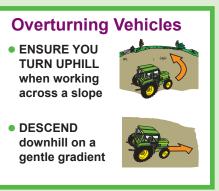

## **MACHINE SAFETY**

REMEMBER - RUSHING, FRUSTRATION, FATIGUE AND COMPLACENCY CAUSES ACCIDENTS!

YOUR FAMILY NEEDS YOU