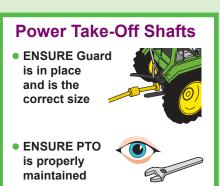

## **MACHINE SAFETY**

REMEMBER - RUSHING, FRUSTRATION, FATIGUE AND COMPLACENCY CAUSES ACCIDENTS!

YOUR FAMILY NEEDS YOU