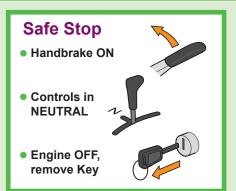

## **MACHINE SAFETY**

REMEMBER - RUSHING, FRUSTRATION, FATIGUE AND COMPLACENCY CAUSES ACCIDENTS!

YOUR FAMILY NEEDS YOU