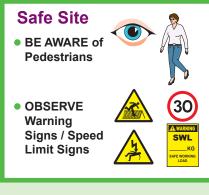

## **MACHINE SAFETY**

REMEMBER - RUSHING, FRUSTRATION, FATIGUE AND COMPLACENCY CAUSES ACCIDENTS!

YOUR FAMILY NEEDS YOU