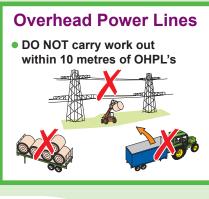

## **MACHINE SAFETY**

REMEMBER - RUSHING, FRUSTRATION, FATIGUE AND COMPLACENCY CAUSES ACCIDENTS!

YOUR FAMILY NEEDS YOU