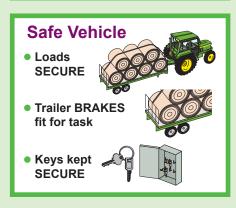

## **MACHINE SAFETY**

REMEMBER - RUSHING, FRUSTRATION, FATIGUE AND COMPLACENCY CAUSES ACCIDENTS!

YOUR FAMILY NEEDS YOU