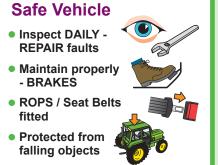

## **MACHINE SAFETY**

REMEMBER - RUSHING, FRUSTRATION, FATIGUE AND COMPLACENCY CAUSES ACCIDENTS!

YOUR FAMILY NEEDS YOU