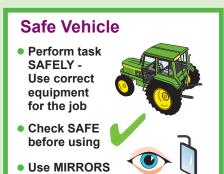

## **MACHINE SAFETY**

REMEMBER - RUSHING, FRUSTRATION, FATIGUE AND COMPLACENCY CAUSES ACCIDENTS!

YOUR FAMILY NEEDS YOU