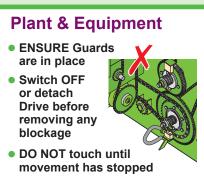

## **MACHINE SAFETY**

REMEMBER - RUSHING, FRUSTRATION, FATIGUE AND COMPLACENCY CAUSES ACCIDENTS!

YOUR FAMILY NEEDS YOU